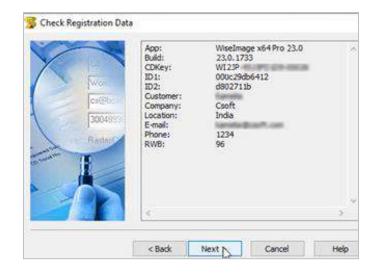

## Step 3:

Check the registration data and click Back to rectify any mistake, clicknext to continue, if everything is ok.