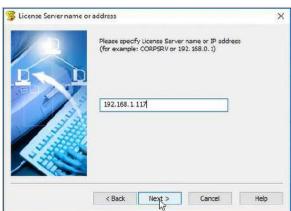

### Step 2:

Specify License Server name or IP address. click the Next button to continue.