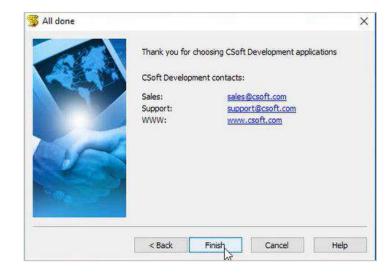

#### Step 6:

You have been granted a license, the validity of which will be as per your request/purchase for Wiselmage 23.0 for AutoCAD. Click the Finish button to finish registration process.