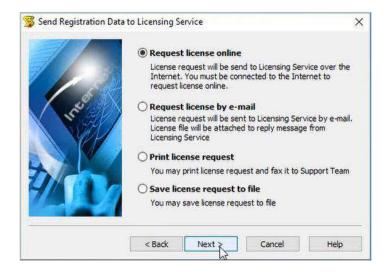

#### Step 4:

Choose "Request license online" option. Then click next to continue.