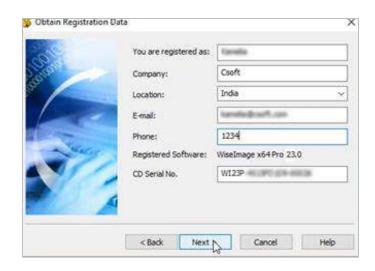

## Step 2:

Fill up the dialog window with proper information. Click the next button to continue.

Registration Wizard