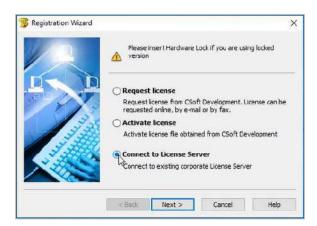

## Step 6:

Press Finish and Registration wizard will come up.

Please insert Hardware Lock if you are using locked

Request license from CSoft Development. License can be

Activate license file obtained from CSoft Development

### Step 1:

To request a network license, select Connect to License server and click the Next button to continue.