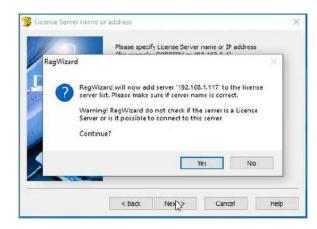

line" option. Then click next to continue.



#### Step 5:

The Response Licensing Service dialogue window displays information about your license location.

Click the Next button to continue.



#### Step 6:

You have been granted a license, the validity of which will be as per your request/purchase for Wiselmage 23.0 for AutoCAD. Click the Finish button to finish registration process.





## **Process to activate network license**

### Step 1:

To request a network license, select Connect to License server and click the Next button to continue.

### Step 2:

Specify License Server name or IP address. click the Next button to continue.

## Step 3:

RegWizard dialog box will be open. Click next to continue.

## Step 4:

Click finish button and your network license will be activated.









Email: sales@csoftindia.net, Website: www.csoftindia.in