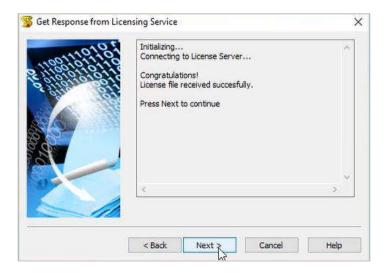

#### Step 5:

The Response Licensing Service dialogue window displays information about your license location.

Click the Next button to continue.